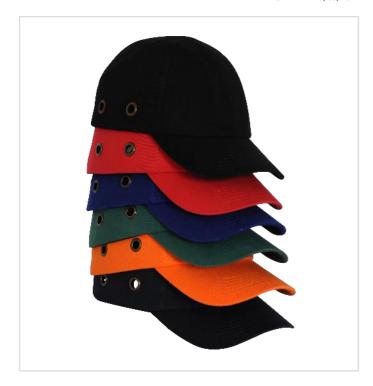

## **Vented and Adjustable**

Stylish and modern "baseball" bump cap with removable plastic inner to facilitate embroidery. Side and top vents and inner foam cushion for improved user comfort. Adjustable back fastening for secure fit. Please note: This cap is NOT a safety helmet and offers little or no protection from falling objects. Reduced peak version (HPBC/RP) available in Navy and Black.

COLOURS AVAILABLE: Navy\*/Royal/Green/Black\*/Red/ Orange/Hi-vis Yellow/Hi-vis Orange \*Available in Reduced Peak Style